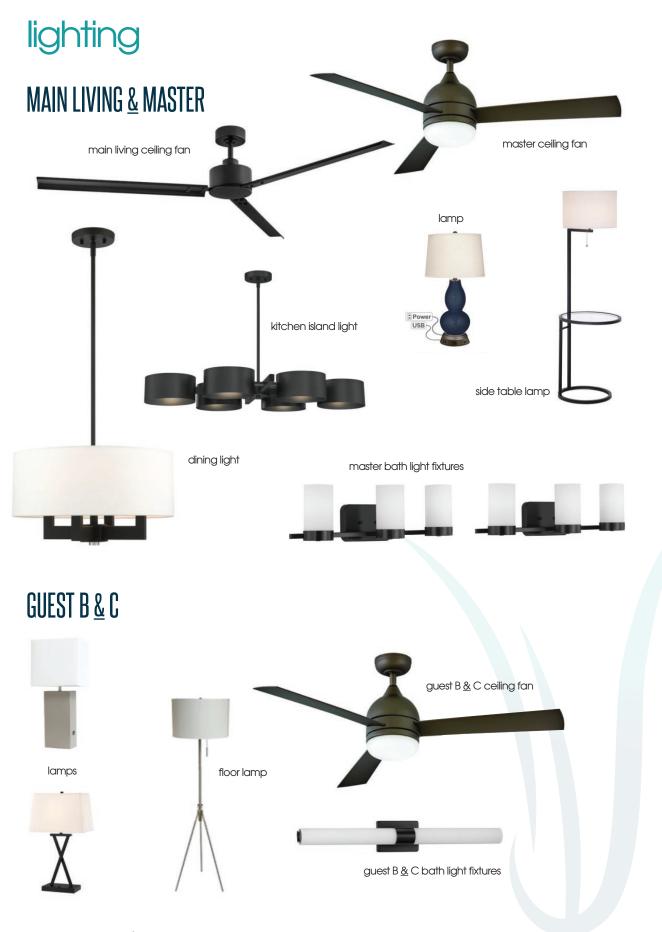

### appliances

### MAIN KITCHEN

KitchenAid<sup>®</sup> french door refrigerator with bottom freezer

KitchenAid<sup>®</sup> smooth top electric range

SAMSUNG

main stacked washer & dryer

**KitchenAid** ultra-quiet dishwasher