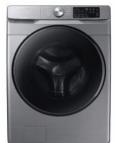

### MAIN KITCHEN

KitchenAid<sup>®</sup> french door refrigerator with bottom freezer

KitchenAid<sup>®</sup> smooth top electric range

SAMSUNG

main stacked washer & dryer

**KitchenAid** ultra-quiet dishwasher