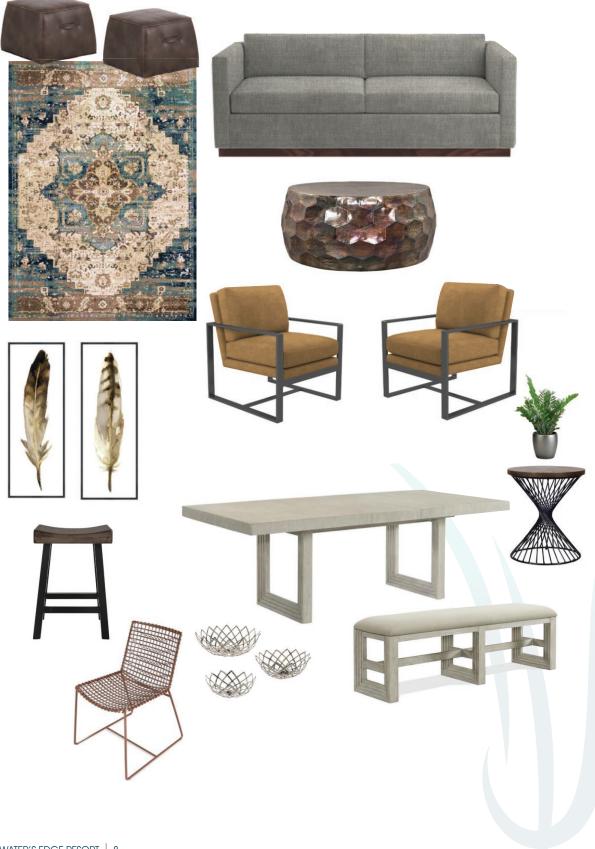

# main living furniture package

#### MAIN LIVING

area rugs welcome mat plants and small artwork entryway art and mirror sofa sleeper and sofa pillows flat screen smartv with remotes & satellite TV accent chairs ottoman and ottoman tray floor lamps and table lamps décor patio table and chairs