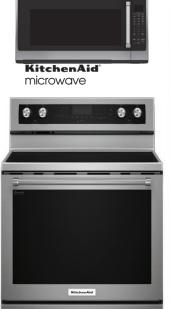

### MAIN KITCHEN

KitchenAid<sup>®</sup> french door refrigerator with bottom freezer

KitchenAid<sup>®</sup> smooth top electric range

SAMSUNG

main stacked washer & dryer

**KitchenAid** ultra-quiet dishwasher