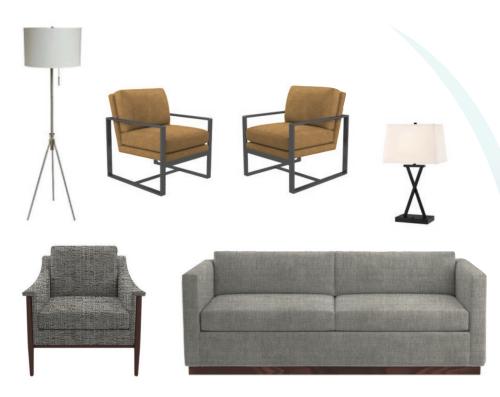

# main living furniture package

# bedroom furniture package

### furniture & fixtures

#### BEDROOMS

mattress & bed frame bed linens king or queen sheet set with duvet 1 x number of beds mattress protectors 1 x number of beds blankets – 1 extra per bed pillows with pillow protectors king beds (4), queen beds & sofas (2) flat screen smartv with remotes & satellite TV chest of drawers window treatments wastebaskets clothing hangers alarm clock/charging station digital safe bedside tables with lamps telephone floor lamps bedroom art mirrors decorative bed pillows & bed scarves accent tables & accent chair

#### MAIN LIVING

area rugs welcome mat plants and small artwork entryway art and mirror sofa sleeper and sofa pillows flat screen smartv with remotes & satellite TV accent chairs ottoman and ottoman tray floor lamps and table lamps décor patio table and chairs