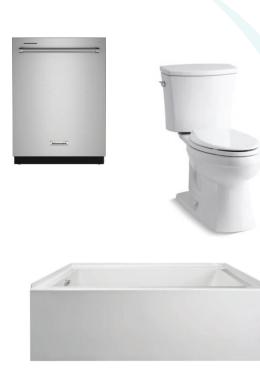

# plumbing fixtures

kitchen sink <u>&</u> faucet

### appliances

### MAIN KITCHEN

KitchenAid<sup>®</sup> french door refrigerator with bottom freezer

KitchenAid<sup>®</sup> smooth top electric range

SAMSUNG

main stacked washer & dryer

**KitchenAid** ultra-quiet dishwasher