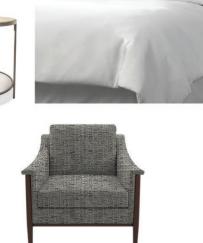

# main living furniture package

#### MAIN LIVING

area rugs welcome mat plants and small artwork entryway art and mirror sofa sleeper and sofa pillows flat screen smartv with remotes & satellite TV accent chairs ottoman and ottoman tray floor lamps and table lamps décor patio table and chairs