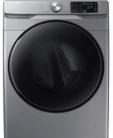

### appliances

### MAIN KITCHEN

KitchenAid<sup>®</sup> french door refrigerator with bottom freezer

KitchenAid<sup>®</sup> smooth top electric range

SAMSUNG

main stacked washer & dryer

**KitchenAid** ultra-quiet dishwasher