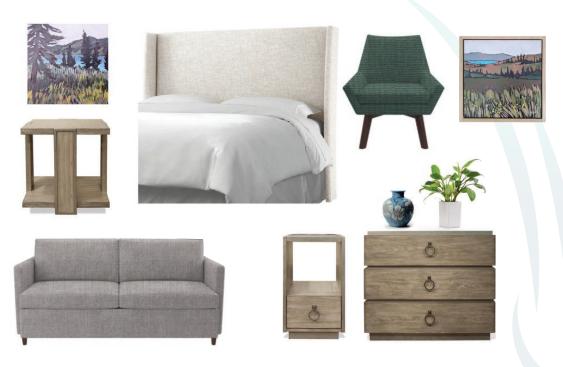

# main living furniture package

# bedroom furniture package

#### MASTER

#### BEDROOMS

mattress & bed frame bed linens king or queen sheet set with duvet 1 x number of beds mattress protectors 1 x number of beds blankets – 1 extra per bed pillows with pillow protectors king beds (4), queen beds & sofas (2) flat screen smartv with remotes & satellite TV chest of drawers window treatments wastebaskets clothing hangers alarm clock/charging station digital safe bedside tables with lamps telephone floor lamps bedroom art mirrors decorative bed pillows & bed scarves accent tables & accent chair

#### MAIN LIVING

area rugs welcome mat plants and small artwork entryway art and mirror sofa sleeper and sofa pillows flat screen smartv with remotes & satellite TV accent chairs ottoman and ottoman tray floor lamps and table lamps décor patio table and chairs