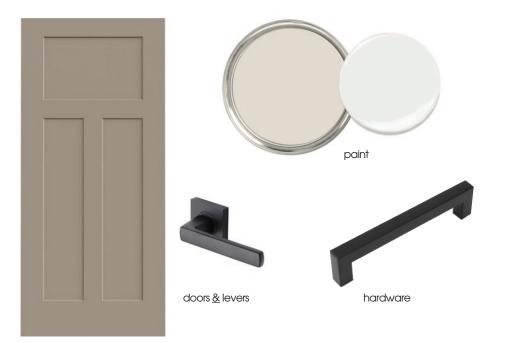

### interior finishes

backsplash

cabinets

bathroom  $\underline{\&}$  shower surfaces

counter tops

bathroom tile