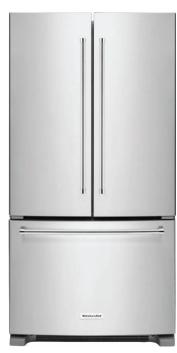

### MAIN KITCHEN

KitchenAid<sup>®</sup> french door refrigerator with bottom freezer

KitchenAid<sup>®</sup> smooth top electric range

SAMSUNG

main stacked washer & dryer

**KitchenAid** ultra-quiet dishwasher