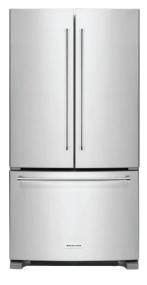

### MAIN KITCHEN

KitchenAid<sup>®</sup> french door refrigerator with bottom freezer

KitchenAid<sup>®</sup> smooth top electric range

SAMSUNG

main stacked washer & dryer

**KitchenAid** ultra-quiet dishwasher