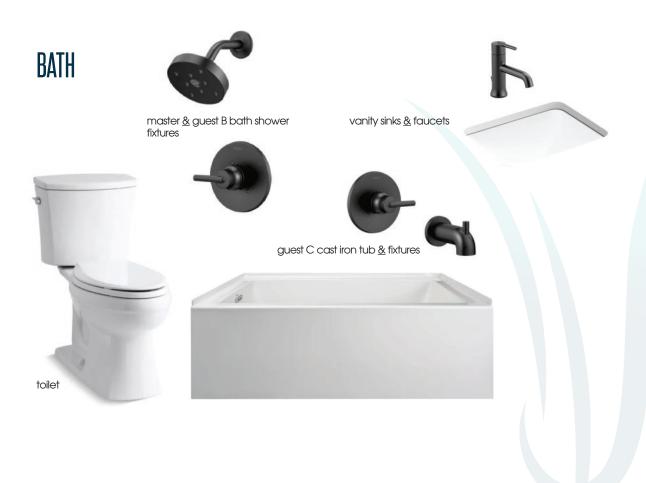

# plumbing fixtures

kitchen sink <u>&</u> faucet

### BATH

fabric shower curtain and mildew resistant liner with rod and rings (1) or glass shower door (2) mirror

wastebasket adequate lighting towel rack toilet paper holder bath linens bath mat - one per bath/shower bath towels - 12 face towels - 6 hand towels - 6 makeup remover towels - 3 bath rugs - 3