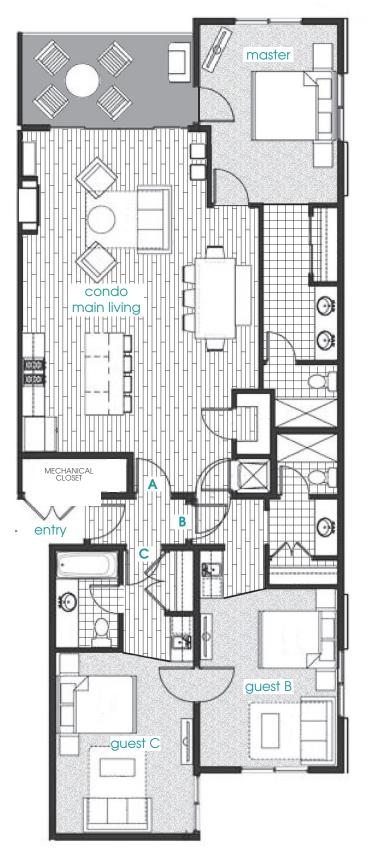

# lake residences interior finishes

home owner's association

# table of contents

- 3 | flooring schedule
- 4 | interior finishes
- 5 | plumbing fixtures
- 6 | appliances
- 7 | lighting
- 8 | main living furniture package
- 9 | bedroom furniture package
- 10 I kitchen & bath supplies
- 11 | furniture & fixtures