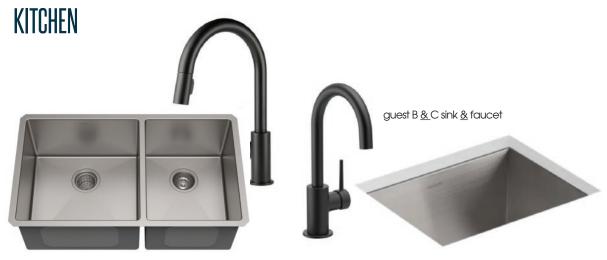

ice. The developer reserves the right to make any modifications and changes as deemed necessary. The condominiums sizes, specifications, proposed interior finishes, and layouts are approximate only and subject to change without notice. Amenities shown in renderings are proposed. The developer reserves the right to make any modifications and changes as deemed necessary. Prices are subject to change without notice. Errors and omissions excepted. Unauthorized use of the images, artist renderings, plans or other depictions of the development is strictly prohibited.

# flooring schedule



flooring



carpet



LVT



WATER'S EDGE RESORT | 3

### interior finishes









backsplash





cabinets

bathroom  $\underline{\&}$  shower surfaces

counter tops



bathroom tile

# plumbing fixtures



kitchen sink <u>&</u> faucet



### appliances

### MAIN KITCHEN



KitchenAid<sup>®</sup> french door refrigerator with bottom freezer



KitchenAid<sup>®</sup> smooth top electric range





SAMSUNG

main stacked washer & dryer



**KitchenAid** ultra-quiet dishwasher









Mini-fridge



# main living furniture package



# bedroom furniture package

#### MASTER















# kitchen & bath supplies

#### KITCHEN

complete set of cooking & kitchen utensils (spatulas, serving spoon & fork, etc.) full matching set of flatware, dishes, and glassware knife block set (paring, carving, slicing) wine bottle opener can opener cookware set pasta pan and colander steak knives serving platter pizza cutter cookie sheets coffee maker mixing bowl set paper towel holder toaster cutting boards