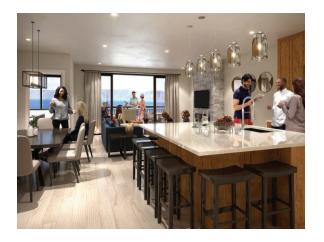

# main living furniture package

#### MAIN LIVING

area rugs welcome mat plants and small artwork entryway art and mirror sofa sleeper and sofa pillows flat screen smartv with remotes & satellite TV accent chairs ottoman and ottoman tray floor lamps and table lamps décor patio table and chairs