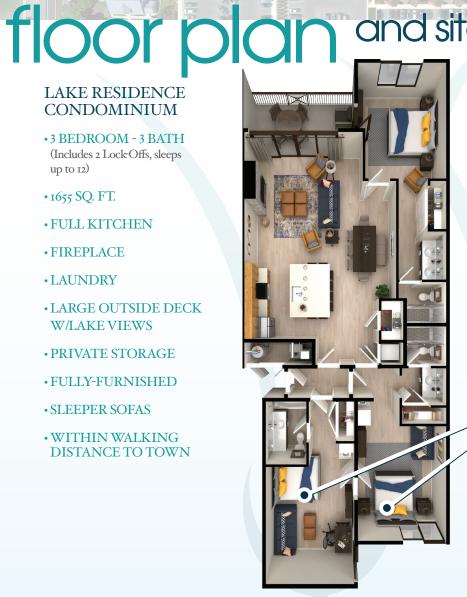

## LAKE RESIDENCE CONDOMINIUM

- 3 BEDROOM 3 BATH (Includes 2 Lock-Offs, sleeps up to 12)
- 1655 SQ. FT.
- FULL KITCHEN
- FIREPLACE
- LAUNDRY
- LARGE OUTSIDE DECK W/LAKE VIEWS
- PRIVATE STORAGE
- FULLY-FURNISHED
- SLEEPER SOFAS
- WITHIN WALKING DISTANCE TO TOWN

### LIVING ROOM

This spacious living area comes with a flat screen TV, gas fireplace, easy balcony access, and an incredible lake view.

N

#### **BEDROOM SUITES**

Each bedroom has a private bathroom, roomy closet, and plenty of room to relax in privacy.

#### **KITCHEN**

Includes a refrigerator, sink with disposal, 4 gas cooktop stove, oven, microwave, solid surface counters, and hardwood cabinets.

#### WASHER/DRYER

Each condo has either a stackable or side by side washer/dryer.

#### LOCK-OFF SPACES

• Lock-Off **I** • Lock-Off 2